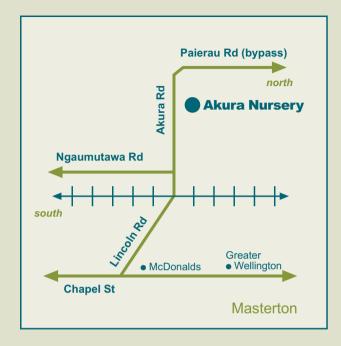

4

GW/WA-G-04/09

# **Akura Conservation Centre**

#### What we do

#### Grow and sell trees for

- Shelter
- Fuel wood
- Erosion control
- Timber
- Pleasure.

#### Advise on

- Planning
- Contract planting
- Tree species
- Establishment techniques
- Protection techniques
- Shelter
- Pruning
- Chemicals
- Animal repellents.

#### Provide

- Equipment for hire or purchase
- Information sheets.

#### Research

- Trial new and better species
- Collaborate with other researchers.

# We supply

- Willows
- Radiata
- Tree lucerne
- Poplars
- Macrocarpa
- Flax.

- Acacias
- Cypress
- Natives
- Eucalypts
- Cedars

Other species on request.

Contact 06 378 2484 for your free catalogue or go to www.gw.govt.nz/lm/nursery.htm

EFTPOS and FARMACARD accepted.

# Trees reduce stress





# Where we are



### Akura Road, P O Box 41, Masterton

## **Opening hours:**

1 June to 30 September 8.00-4.30pm Monday-Friday 9.00-11.00am Saturday

#### **Nursery Manager:**

Peter Cameron Ph/Fax: 06 370 5614 Home: 06 377 1080

Email: peter.cameron@gw.govt.nz