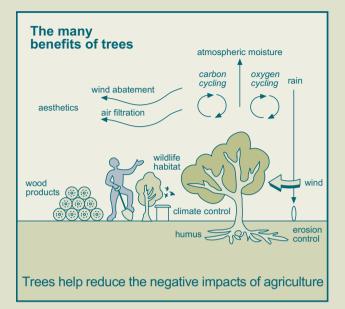

ication date May 2004

GW/WA-G-04/09

# **Akura Conservation Centre**

#### What we do

#### Grow and sell trees for

- Shelter
- Fuel wood
- Erosion control
- Timber
- Pleasure.

#### Advise on

- Planning
- Contract planting
- Tree species
- Establishment techniques
- Protection techniques
- Shelter
- Pruning
- Chemicals
- Animal repellents.

#### Provide

- Equipment for hire or purchase
- Information sheets.

#### Research

- Trial new and better species
- Collaborate with other researchers.

# We supply

- Willows
- Radiata
- Tree lucerne
- Poplars
- Macrocarpa
- Flax.

- Acacias
- Cypress
- Natives
- Eucalypts
- Cedars

Other species on request.

Contact 06 378 2484 for your free catalogue or go to www.gw.govt.nz/lm/nursery.htm

EFTPOS and FARMACARD accepted.

# Trees reduce stress





# Where we are



### Akura Road, P O Box 41, Masterton

## **Opening hours:**

1 June to 30 September 8.00-4.30pm Monday-Friday 9.00-11.00am Saturday

#### **Nursery Manager:**

Peter Cameron Ph/Fax: 06 370 5614 Home: 06 377 1080

Email: peter.cameron@gw.govt.nz