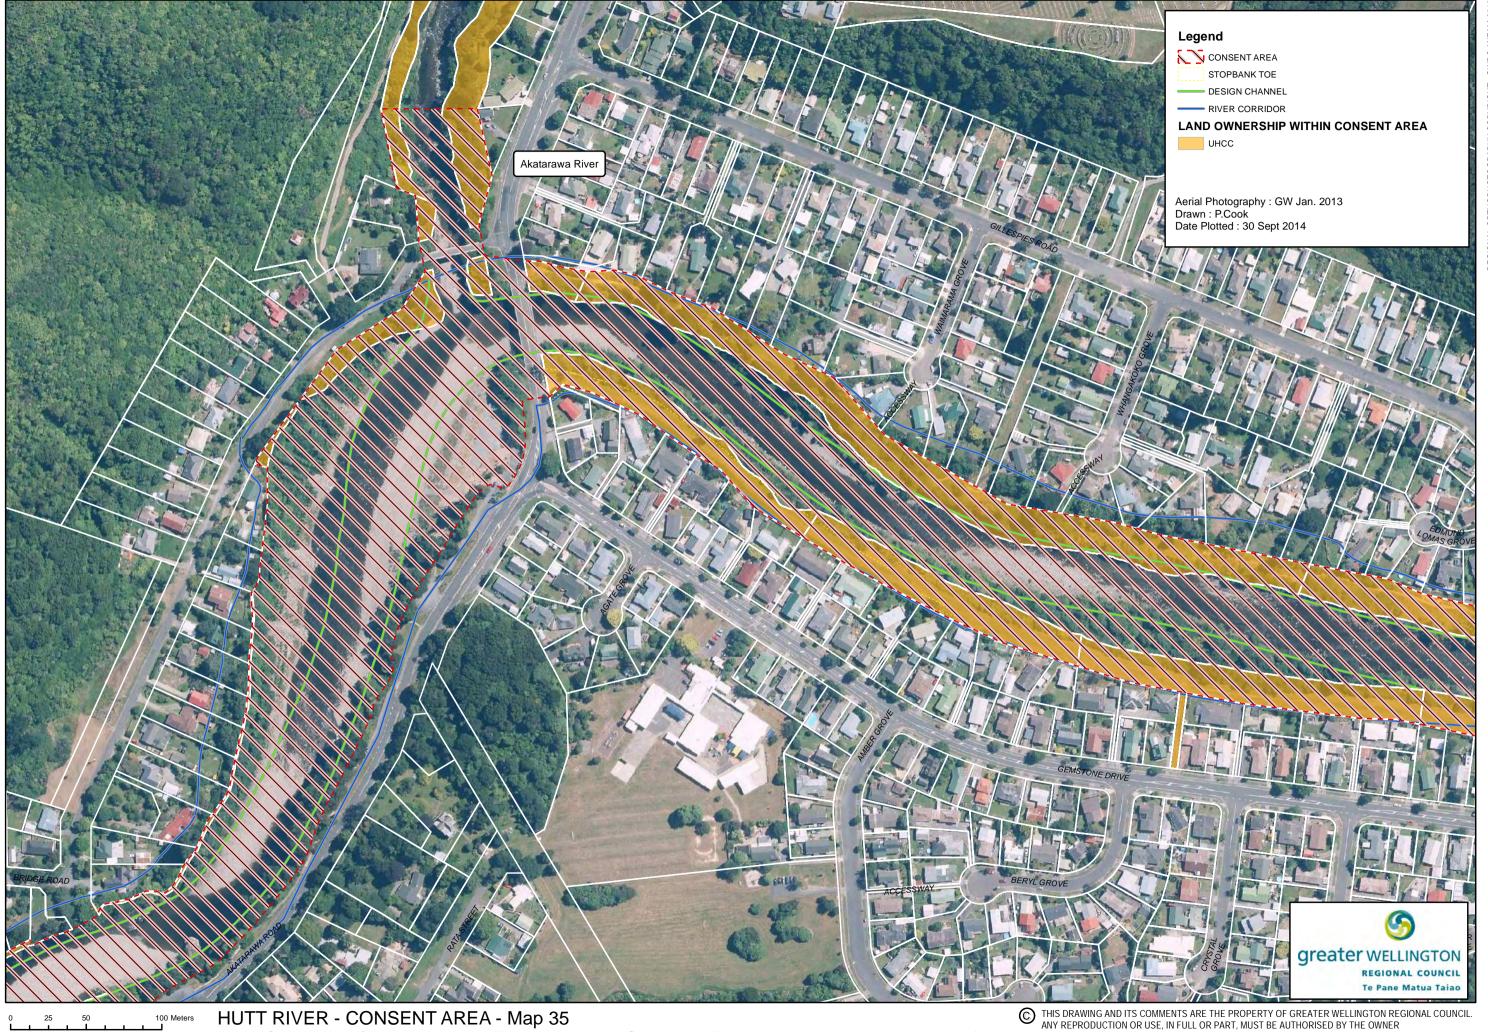

NOTE : DWG No. Properties of the DWG No.

NOTE : Ownership Information HCC / UHCC Rates Data Sept 2014

DWG No. HR-5399 / 30 N

**HUTT RIVER - CONSENT AREA - Map 33** Land Ownership / Administration (River Mouth to Gillespies Road)