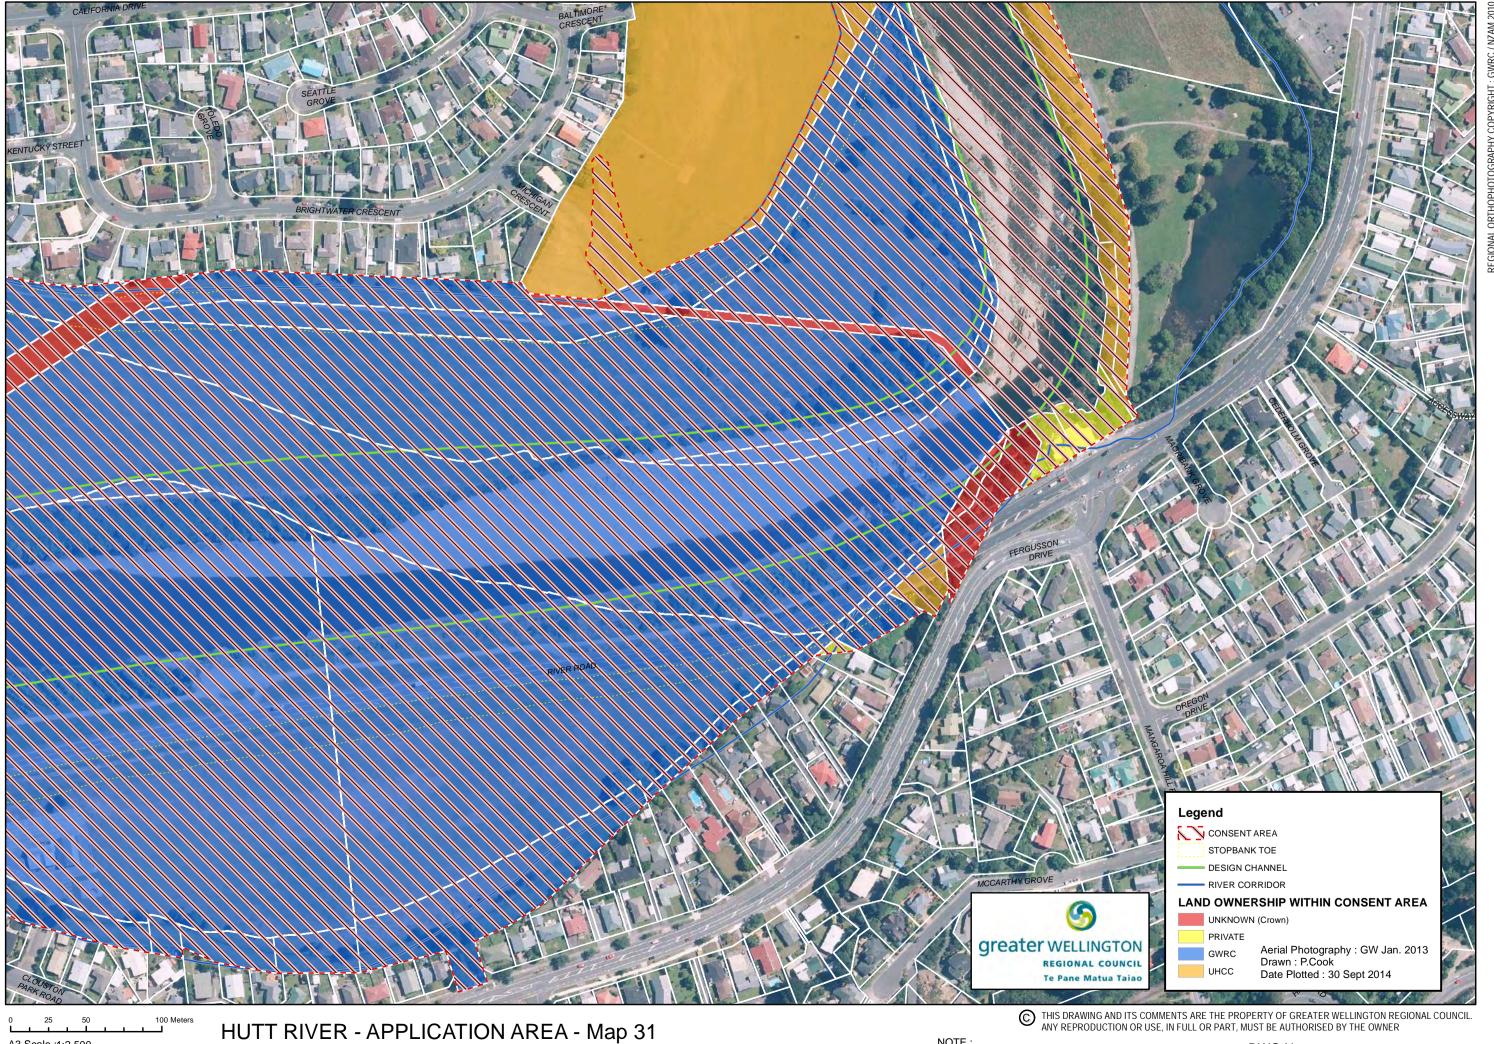

NOTE : DWG No. Properties of the DWG No.

NOTE : Ownership Information HCC / UHCC Rates Data Sept 2014

DWG No. HR-5399 / 30 N

**HUTT RIVER - CONSENT AREA - Map 33** Land Ownership / Administration (River Mouth to Gillespies Road)