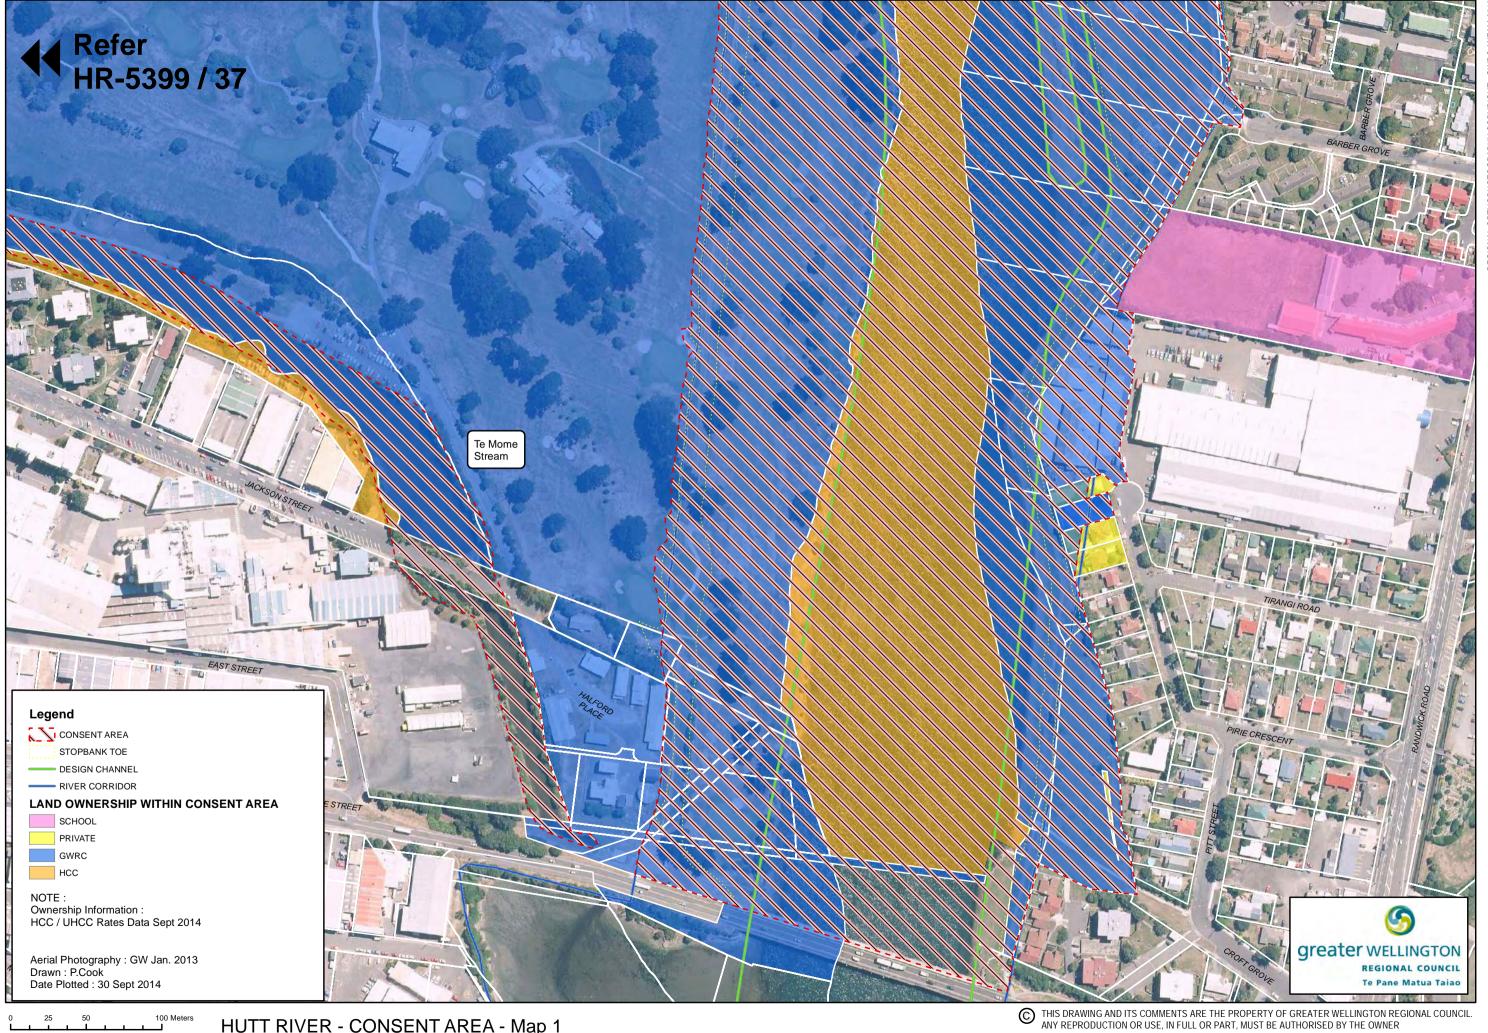

A3 Scale :1:2,500

NOTE : Ownership Information HCC / UHCC Rates Data Sept 2014 DWG No. HR-5399 / 34 N

DWG No. HR-5399 / 35 N

**HUTT RIVER - CONSENT AREA - Map 37** Land Ownership / Administration (Te Mome Stream Mouth to Bracken Street)