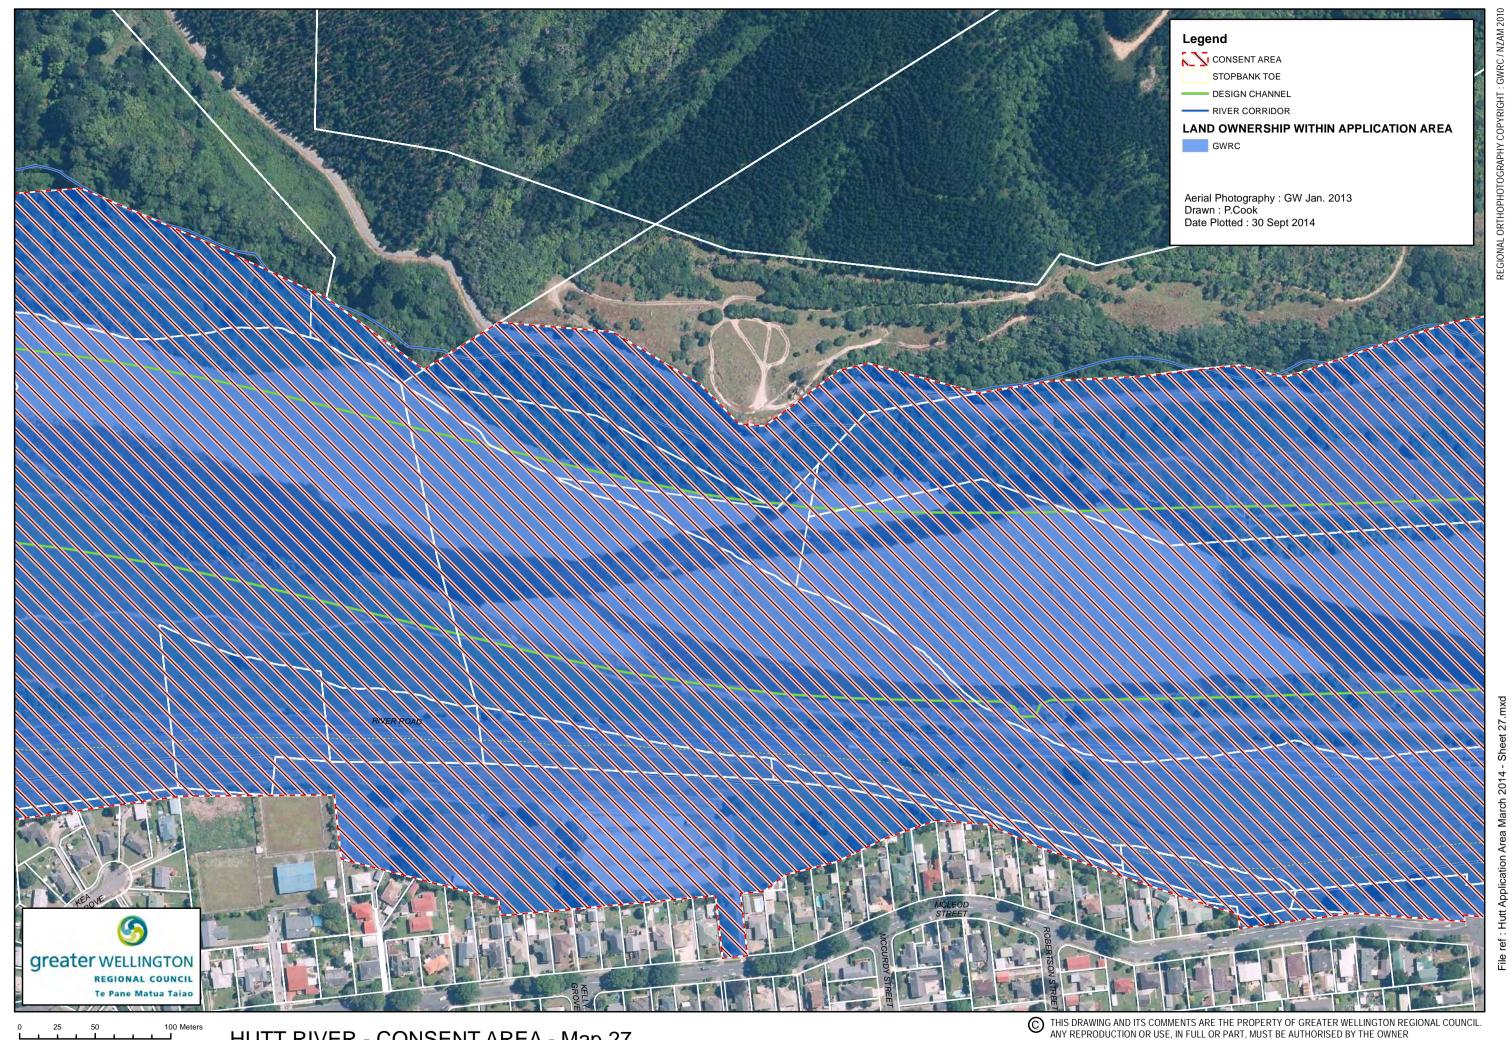

tion HCC / UHCC Rates Data Sept 2014

DWG No. HR-5399 / 10 N



A3 Scale :1:2,500







DWG No. HR-5399 / 14 N



A3 Scale :1:2,500

DWG No. HR-5399 / 15 N NOTE : Ownership Information HCC / UHCC Rates Data Sept 2014



A3 Scale :1:2,500

DWG No. HR-5399 / 16 N



DWG No. HR-5399 / 17 N



A3 Scale :1:2,500

NOTE : Ownership Information HCC / UHCC Rates Data Sept 2014



A3 Scale :1:2,500

NOTE : Ownership Information HCC / UHCC Rates Data Sept 2014 DWG No. HR-5399 / 19 N



NOTE : Ownership Information HCC / UHCC Rates Data Sept 2014 DWG No. HR-5399 / 20 N





NOTE : Ownership Information HCC / UHCC Rates Data Sept 2014







A3 Scale :1:2,500

NOTE : Ownership Information HCC / UHCC Rates Data Sept 2014

DWG No. HR-5399 / 25 N



Ownership Information HCC / UHCC Rates Data Sept 2014



NOTE : DWG No. Properties of the DWG No.



NOTE : Ownership Information HCC / UHCC Rates Data Sept 2014



DWG No. HR-5399 / 30 N







**HUTT RIVER - CONSENT AREA - Map 33** Land Ownership / Administration (River Mouth to Gillespies Road)



A3 Scale :1:2,500

NOTE : Ownership Information HCC / UHCC Rates Data Sept 2014 DWG No. HR-5399 / 34 N



DWG No. HR-5399 / 35 N





**HUTT RIVER - CONSENT AREA - Map 37** Land Ownership / Administration (Te Mome Stream Mouth to Bracken Street)

A3 Scale :1:2,500

NOTE:
Ownership Information:
HCC / UHCC Rates Data Sept 2014

DWG No. HR-5399 / 37 N





DWG No. HR-5399 / 38 N



Land Ownership / Administration (Speedy's Stream Debris Arrestor)

NOTE : Ownership Information HCC / UHCC Rates Data Sept 2014

DWG No. HR-5399 / 39 N



DWG No. HR-5399