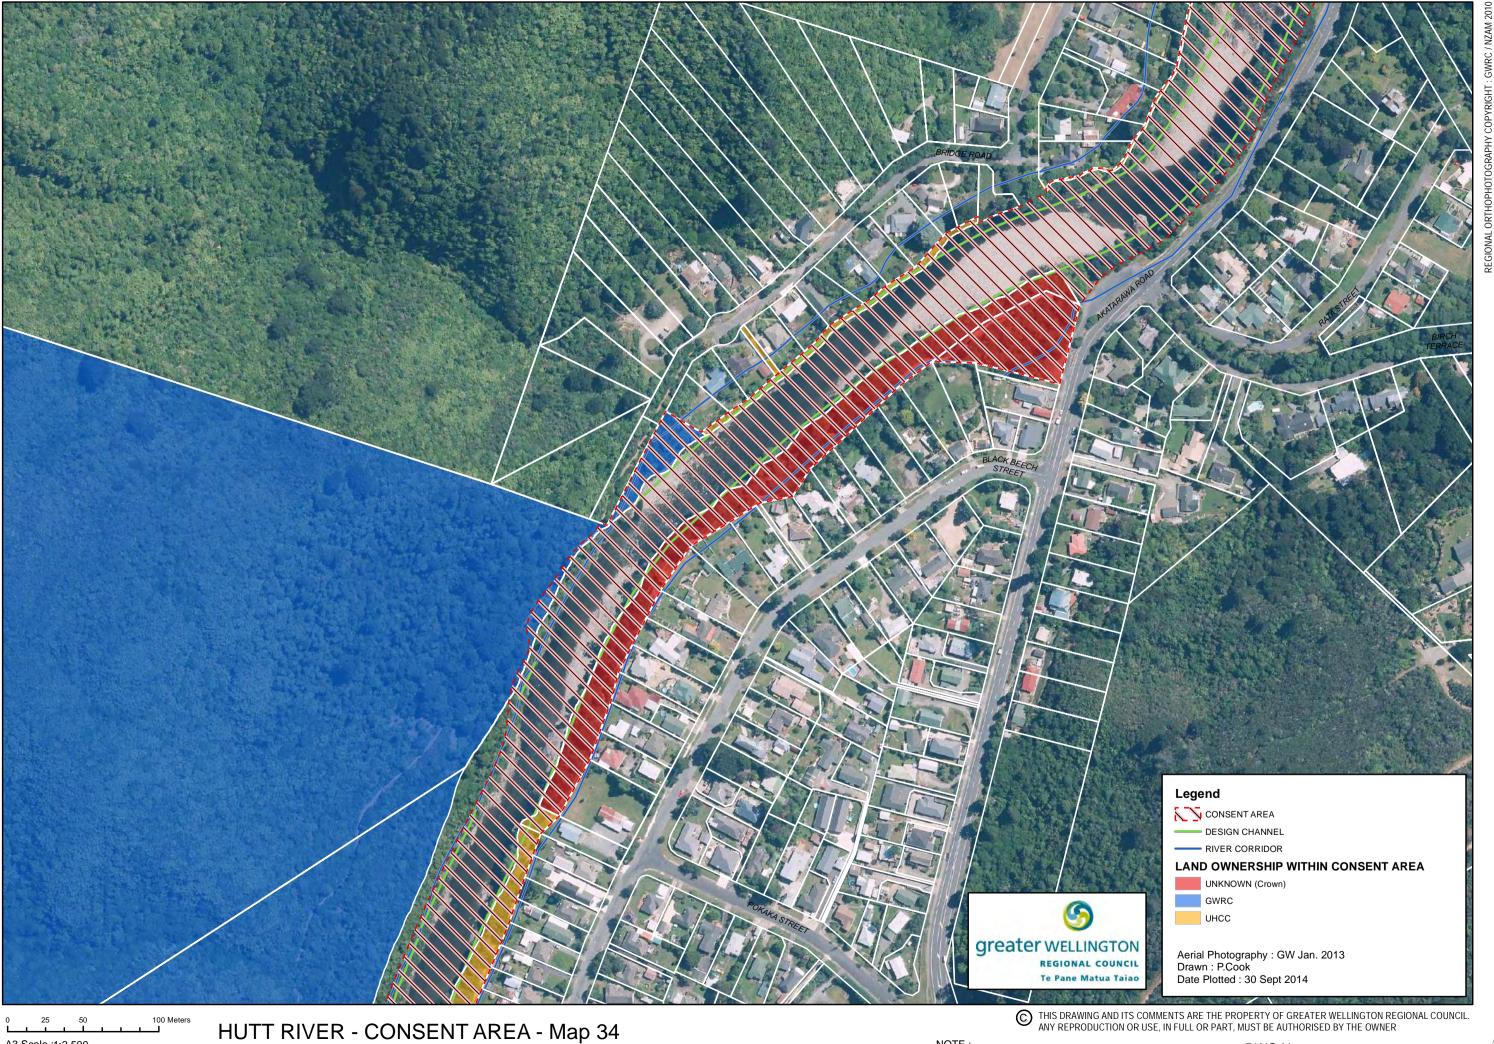

NOTE : DWG No. Properties of the DWG No.

NOTE : Ownership Information HCC / UHCC Rates Data Sept 2014

DWG No. HR-5399 / 30 N

**HUTT RIVER - CONSENT AREA - Map 33** Land Ownership / Administration (River Mouth to Gillespies Road)