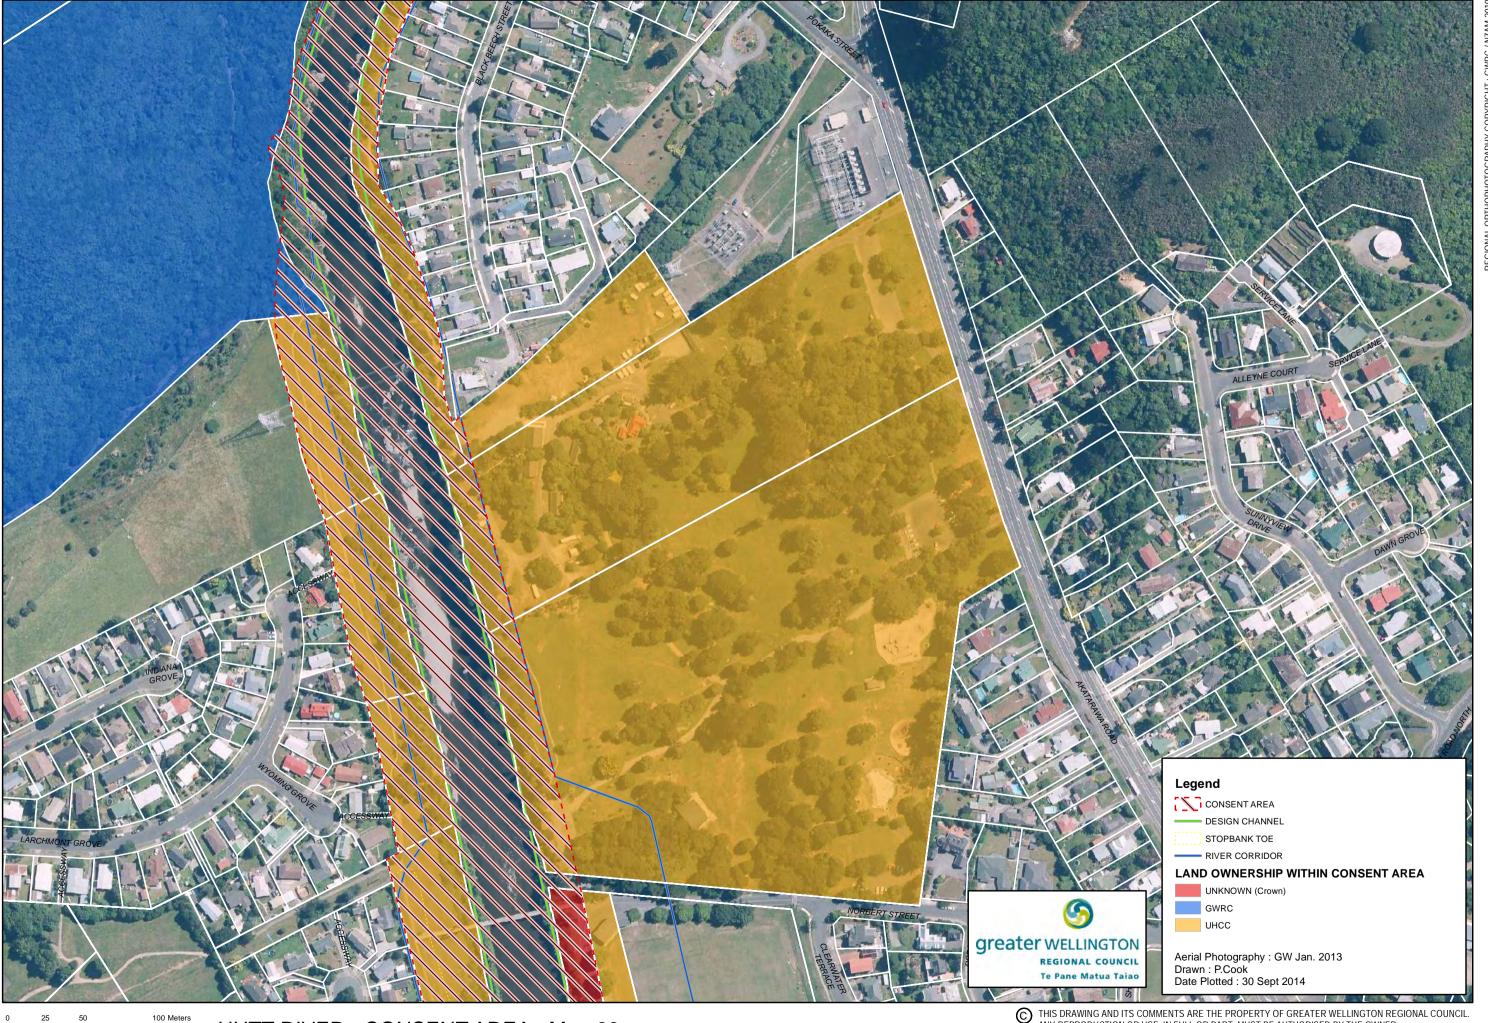

NOTE : DWG No. Properties of the DWG No.

NOTE : Ownership Information HCC / UHCC Rates Data Sept 2014

DWG No. HR-5399 / 30 N

**HUTT RIVER - CONSENT AREA - Map 33** Land Ownership / Administration (River Mouth to Gillespies Road)