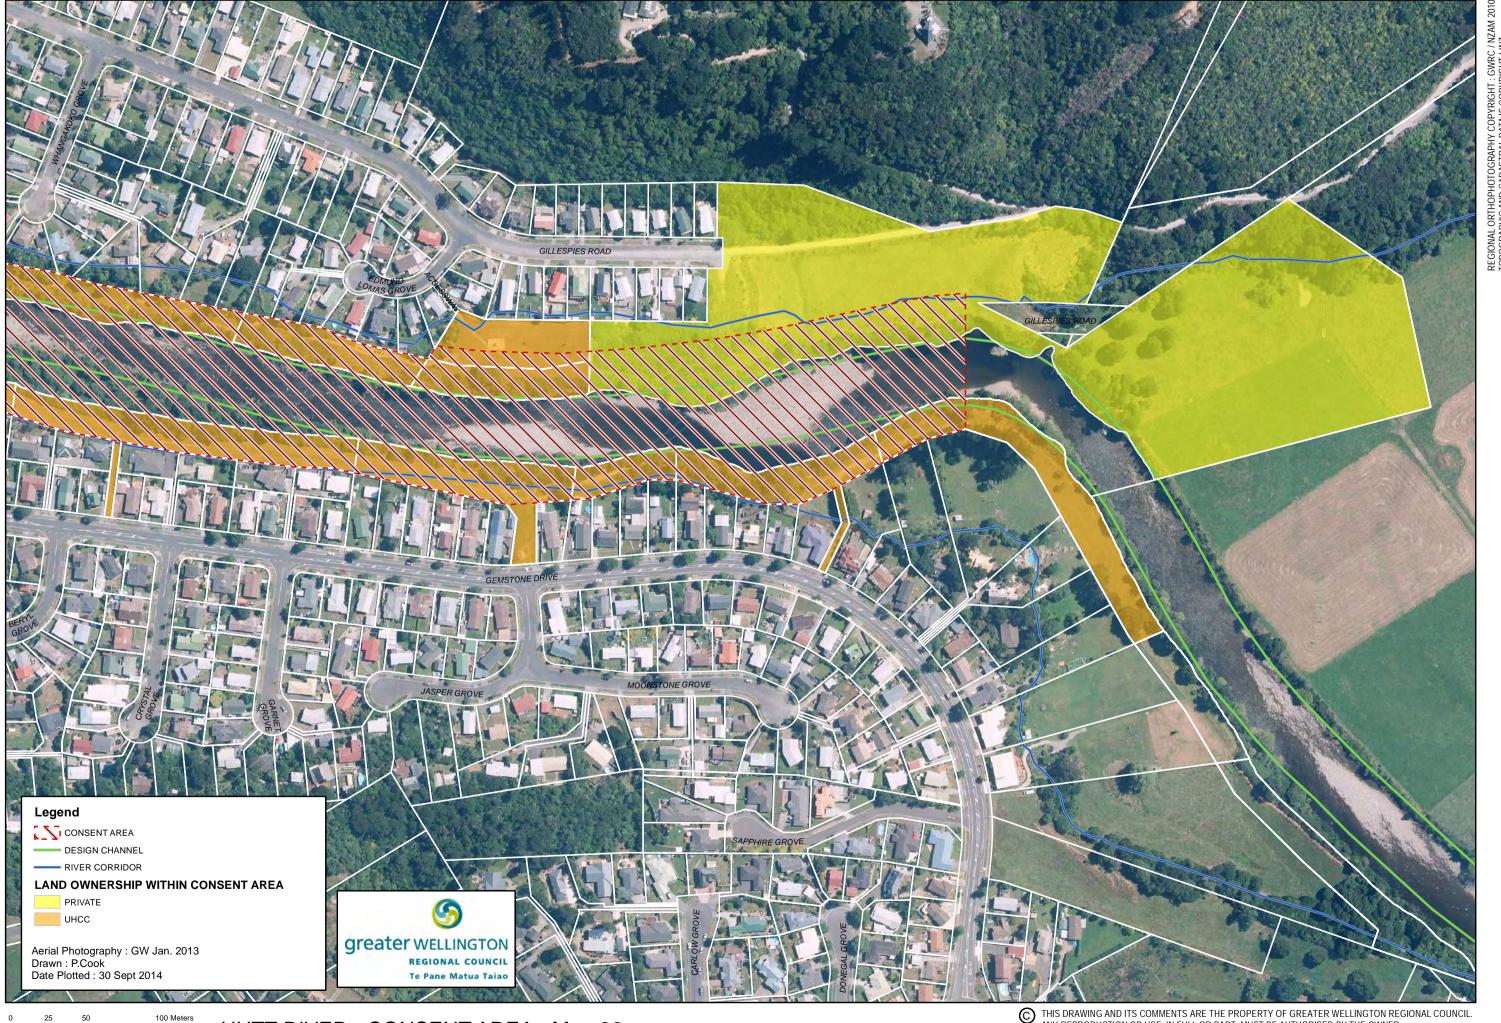

NOTE : DWG No. Properties of the DWG No.

NOTE : Ownership Information HCC / UHCC Rates Data Sept 2014

DWG No. HR-5399 / 30 N

**HUTT RIVER - CONSENT AREA - Map 33** Land Ownership / Administration (River Mouth to Gillespies Road)