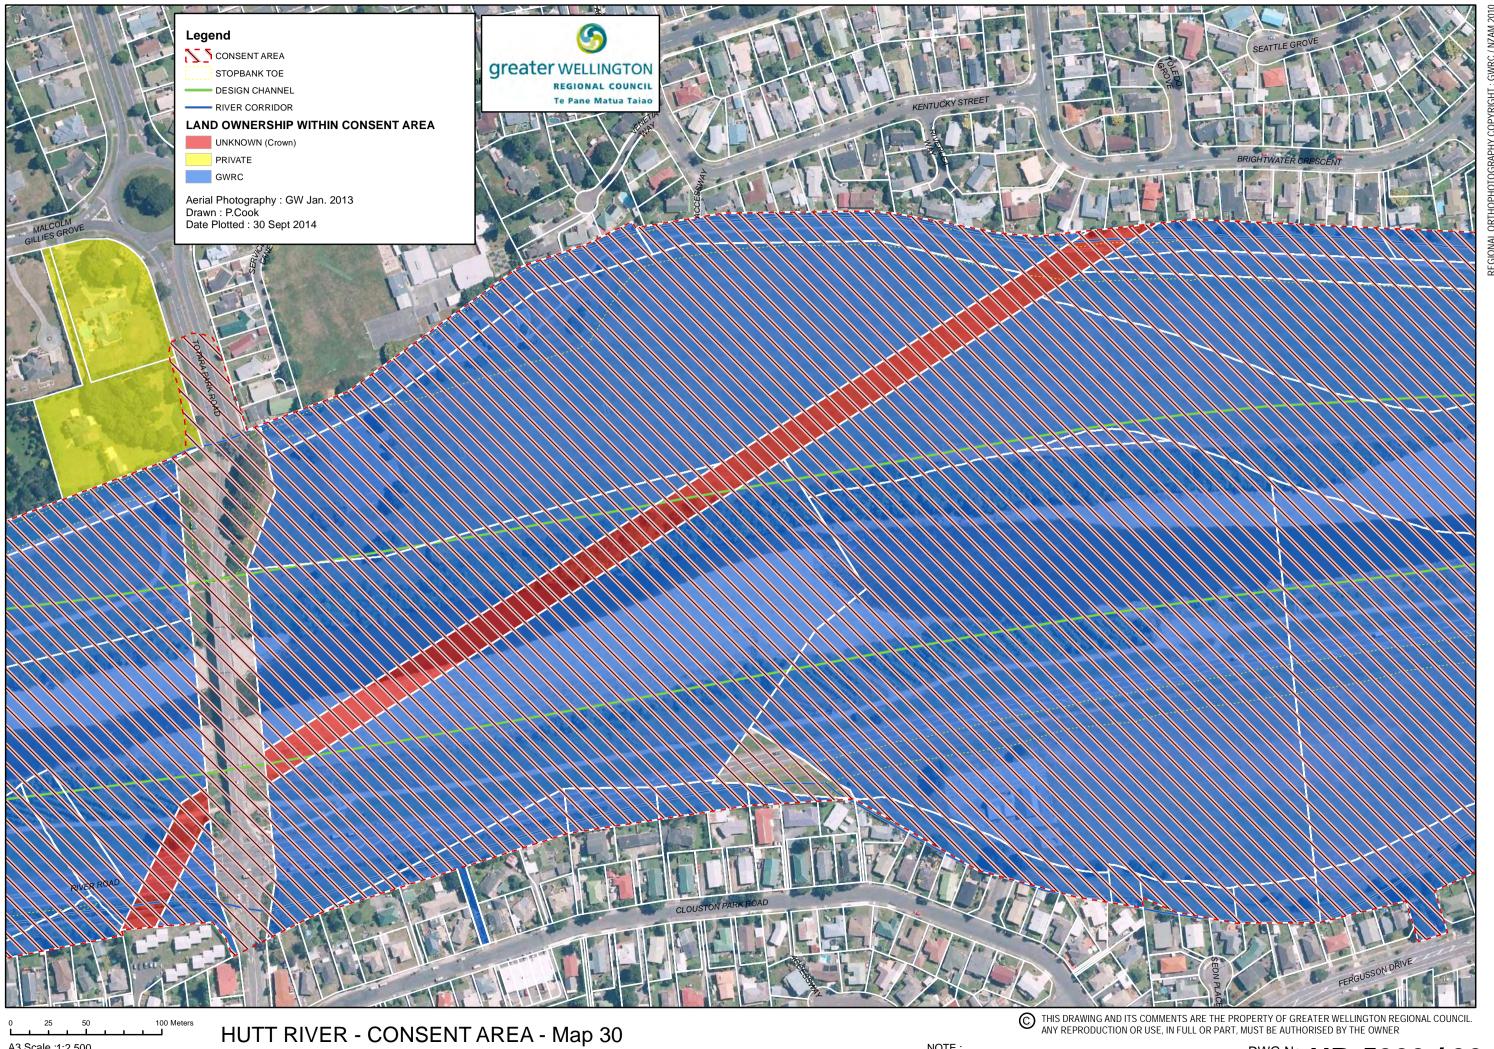

NOTE : DWG No. Properties of the DWG No.

NOTE : Ownership Information HCC / UHCC Rates Data Sept 2014

DWG No. HR-5399 / 30 N

**HUTT RIVER - CONSENT AREA - Map 33** Land Ownership / Administration (River Mouth to Gillespies Road)