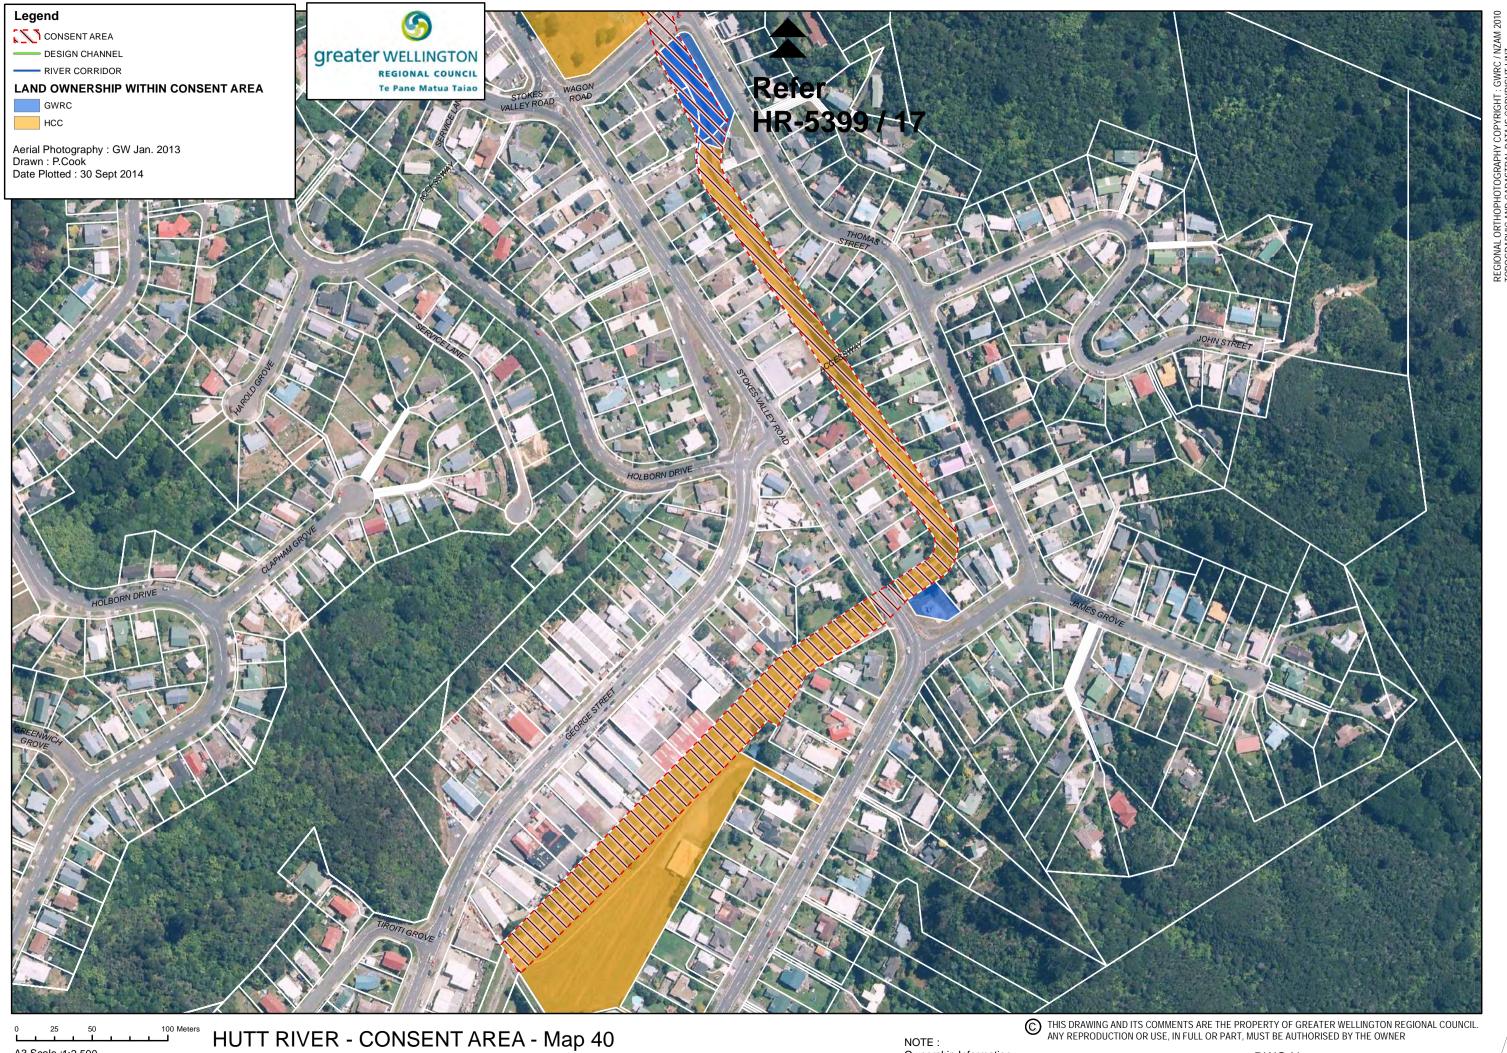

s Data Sept 2014



NOTE : DWG No. Properties of the DWG No.



NOTE : Ownership Information HCC / UHCC Rates Data Sept 2014



DWG No. HR-5399 / 30 N







**HUTT RIVER - CONSENT AREA - Map 33** Land Ownership / Administration (River Mouth to Gillespies Road)



A3 Scale :1:2,500

NOTE : Ownership Information HCC / UHCC Rates Data Sept 2014 DWG No. HR-5399 / 34 N



DWG No. HR-5399 / 35 N





**HUTT RIVER - CONSENT AREA - Map 37** Land Ownership / Administration (Te Mome Stream Mouth to Bracken Street)

A3 Scale :1:2,500

NOTE:
Ownership Information:
HCC / UHCC Rates Data Sept 2014

DWG No. HR-5399 / 37 N





DWG No. HR-5399 / 38 N



Land Ownership / Administration (Speedy's Stream Debris Arrestor)

NOTE : Ownership Information HCC / UHCC Rates Data Sept 2014

DWG No. HR-5399 / 39 N



DWG No. HR-5399 / 40 N