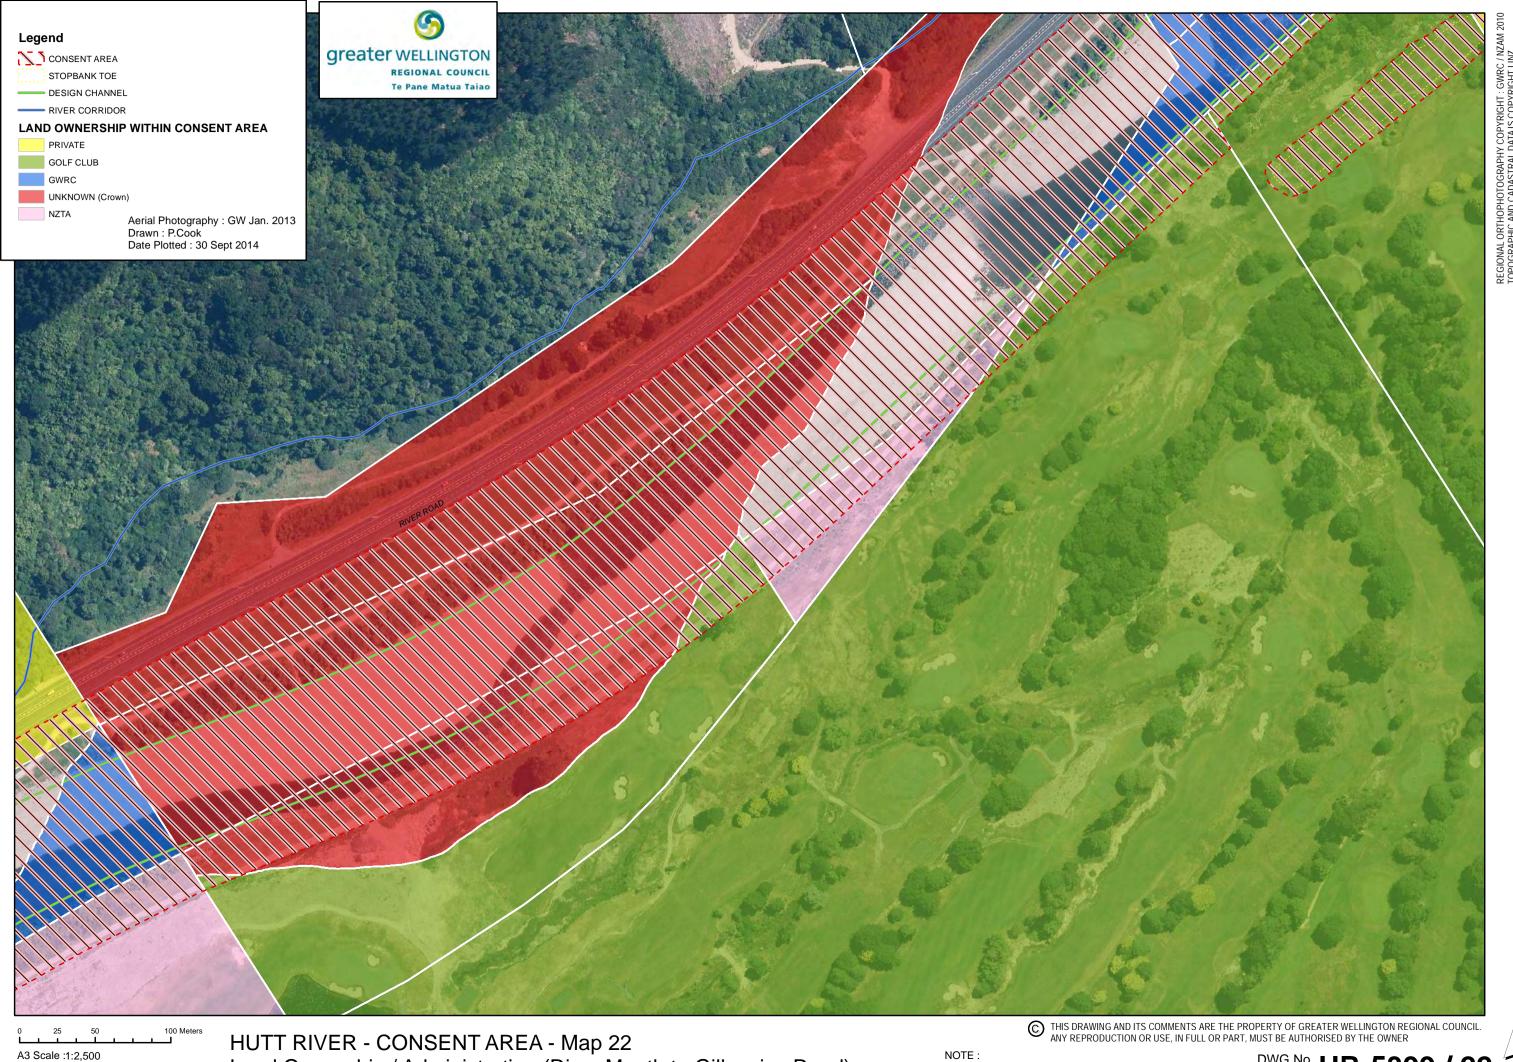

A3 Scale :1:2,500

NOTE : Ownership Information HCC / UHCC Rates Data Sept 2014

 $\bigwedge_{\mathbf{N}}$ 











A3 Scale :1:2,500

NOTE : Ownership Information HCC / UHCC Rates Data Sept 2014

DWG No. HR-5399 / 10 N



A3 Scale :1:2,500







DWG No. HR-5399 / 14 N



A3 Scale :1:2,500

DWG No. HR-5399 / 15 N NOTE : Ownership Information HCC / UHCC Rates Data Sept 2014



A3 Scale :1:2,500

DWG No. HR-5399 / 16 N



DWG No. HR-5399 / 17 N



A3 Scale :1:2,500

NOTE : Ownership Information HCC / UHCC Rates Data Sept 2014



A3 Scale :1:2,500

NOTE : Ownership Information HCC / UHCC Rates Data Sept 2014 DWG No. HR-5399 / 19 N



NOTE : Ownership Information HCC / UHCC Rates Data Sept 2014 DWG No. HR-5399 / 20 N





NOTE : Ownership Information HCC / UHCC Rates Data Sept 2014







A3 Scale :1:2,500

NOTE : Ownership Information HCC / UHCC Rates Data Sept 2014

DWG No. HR-5399 / 25 N



Ownership Information HCC / UHCC Rates Data Sept 2014



NOTE : DWG No. Properties of the DWG No.



NOTE : Ownership Information HCC / UHCC Rates Data Sept 2014



DWG No. HR-5399 / 30 N







**HUTT RIVER - CONSENT AREA - Map 33** Land Ownership / Administration (River Mouth to Gillespies Road)



A3 Scale :1:2,500

NOTE : Ownership Information HCC / UHCC Rates Data Sept 2014 DWG No. HR-5399 / 34 N



DWG No. HR-5399 / 35 N





**HUTT RIVER - CONSENT AREA - Map 37** Land Ownership / Administration (Te Mome Stream Mouth to Bracken Street)

A3 Scale :1:2,500

NOTE:
Ownership Information:
HCC / UHCC Rates Data Sept