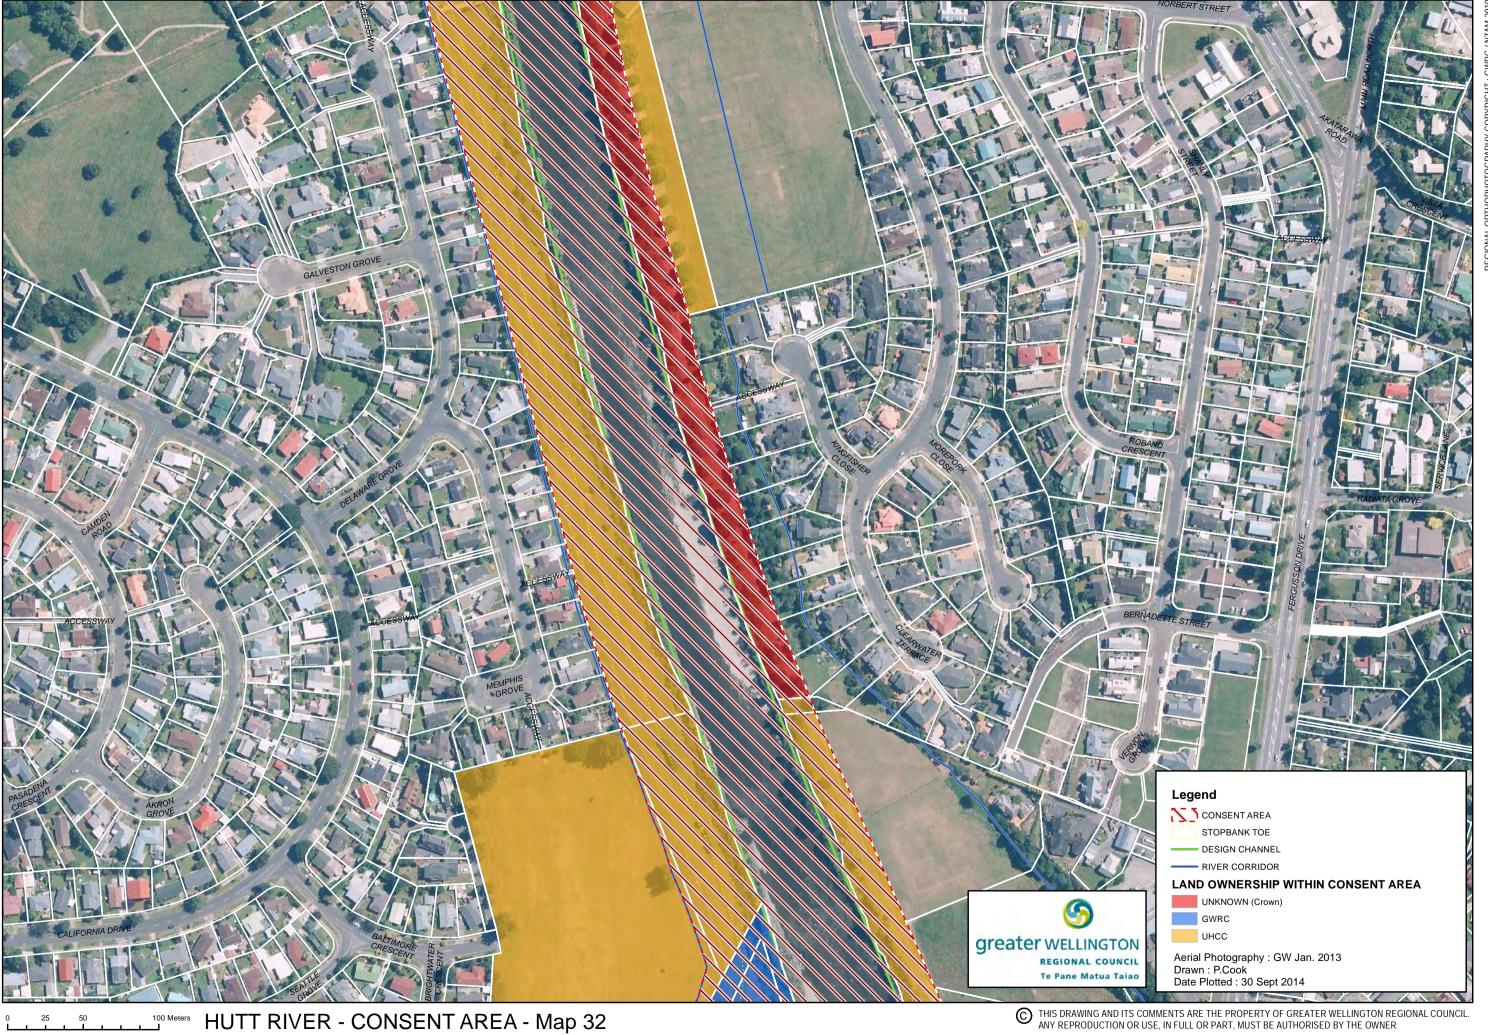

NOTE : DWG No. Properties of the DWG No.

NOTE : Ownership Information HCC / UHCC Rates Data Sept 2014

DWG No. HR-5399 / 30 N

**HUTT RIVER - CONSENT AREA - Map 33** Land Ownership / Administration (River Mouth to Gillespies Road)