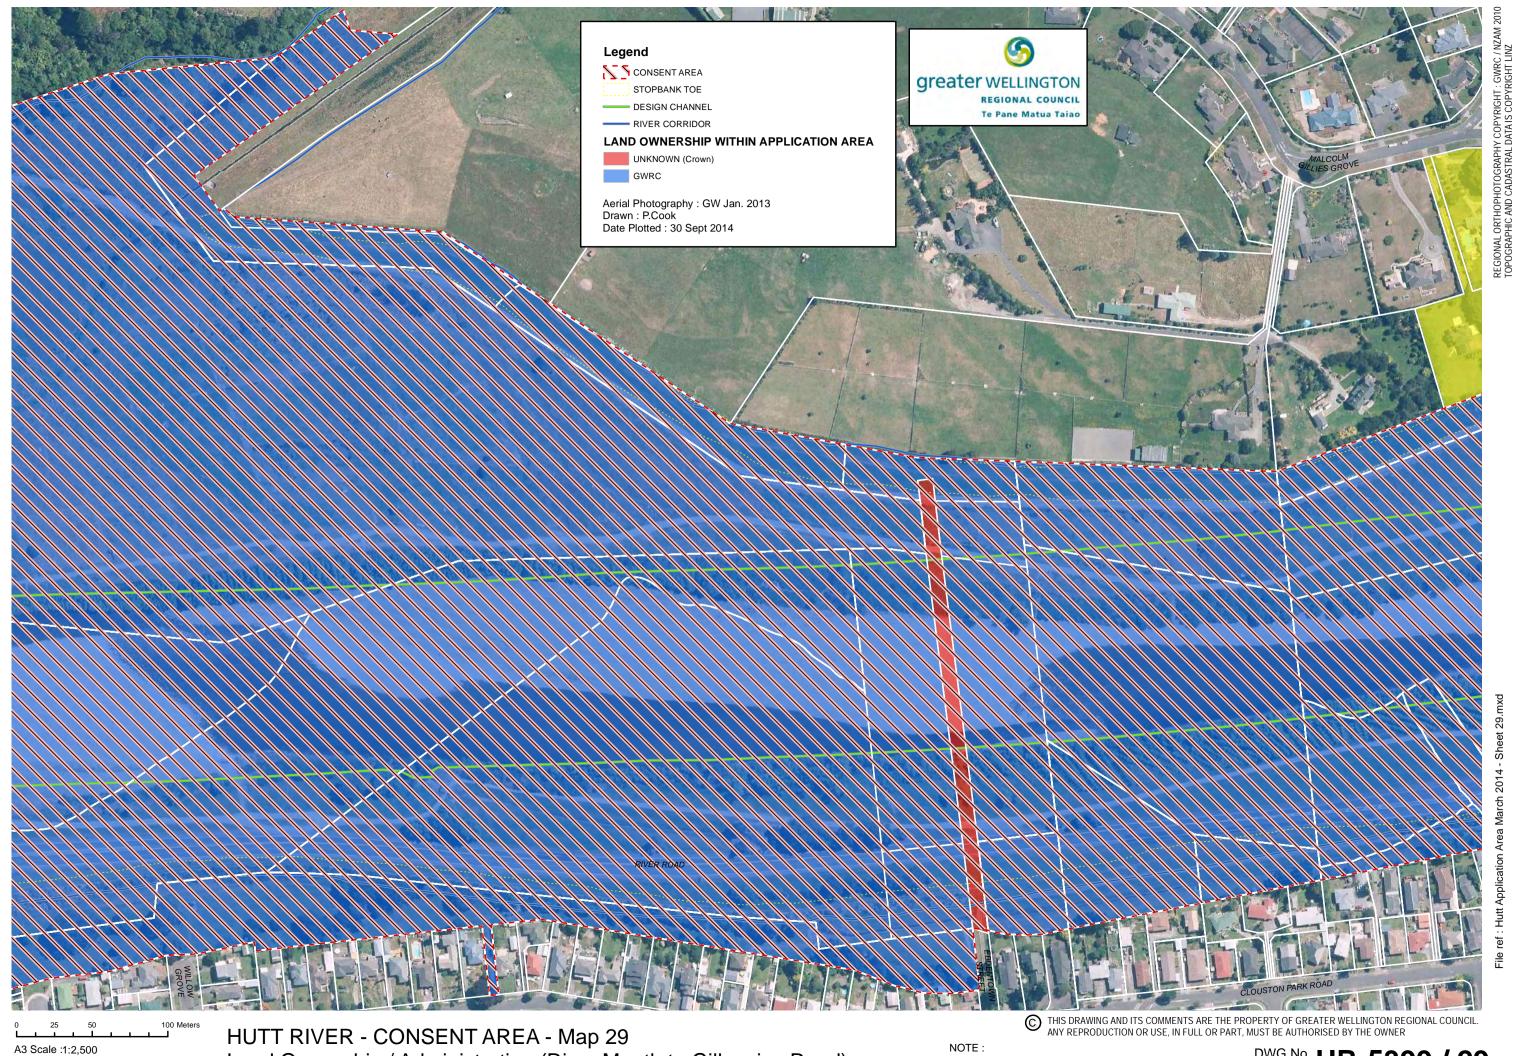

. HR-5399 / 10 N



A3 Scale :1:2,500







DWG No. HR-5399 / 14 N



A3 Scale :1:2,500

DWG No. HR-5399 / 15 N NOTE : Ownership Information HCC / UHCC Rates Data Sept 2014



A3 Scale :1:2,500

DWG No. HR-5399 / 16 N



DWG No. HR-5399 / 17 N



A3 Scale :1:2,500

NOTE : Ownership Information HCC / UHCC Rates Data Sept 2014



A3 Scale :1:2,500

NOTE : Ownership Information HCC / UHCC Rates Data Sept 2014 DWG No. HR-5399 / 19 N



NOTE : Ownership Information HCC / UHCC Rates Data Sept 2014 DWG No. HR-5399 / 20 N





NOTE : Ownership Information HCC / UHCC Rates Data Sept 2014







A3 Scale :1:2,500

NOTE : Ownership Information HCC / UHCC Rates Data Sept 2014

DWG No. HR-5399 / 25 N



Ownership Information HCC / UHCC Rates Data Sept 2014



NOTE : DWG No. Properties of the DWG No.



NOTE : Ownership Information HCC / UHCC Rates Data Sept 2014



DWG No. HR-5399 / 30 N







**HUTT RIVER - CONSENT AREA - Map 33** Land Ownership / Administration (River Mouth to Gillespies Road)



A3 Scale :1:2,500

NOTE : Ownership Information HCC / UHCC Rates Data Sept 2014 DWG No. HR-5399 / 34 N



DWG No. HR-5399 / 35 N





**HUTT RIVER - CONSENT AREA - Map 37** Land Ownership / Administration (Te Mome Stream Mouth to Bracken Street)

A3 Scale :1:2,500

NOTE:
Ownership Information:
HCC / UHCC Rates Data Sept 2014

DWG No. HR-5399 / 37 N





DWG No. HR-5399 / 38 N



Land Ownership / Administration (Speedy's Stream Debris Arrestor)

NOTE : Ownership Information HCC / UHCC Rates Data Sept 2014

DWG No. HR-5399 / 39 N



DWG No. HR-5399 / 40 N