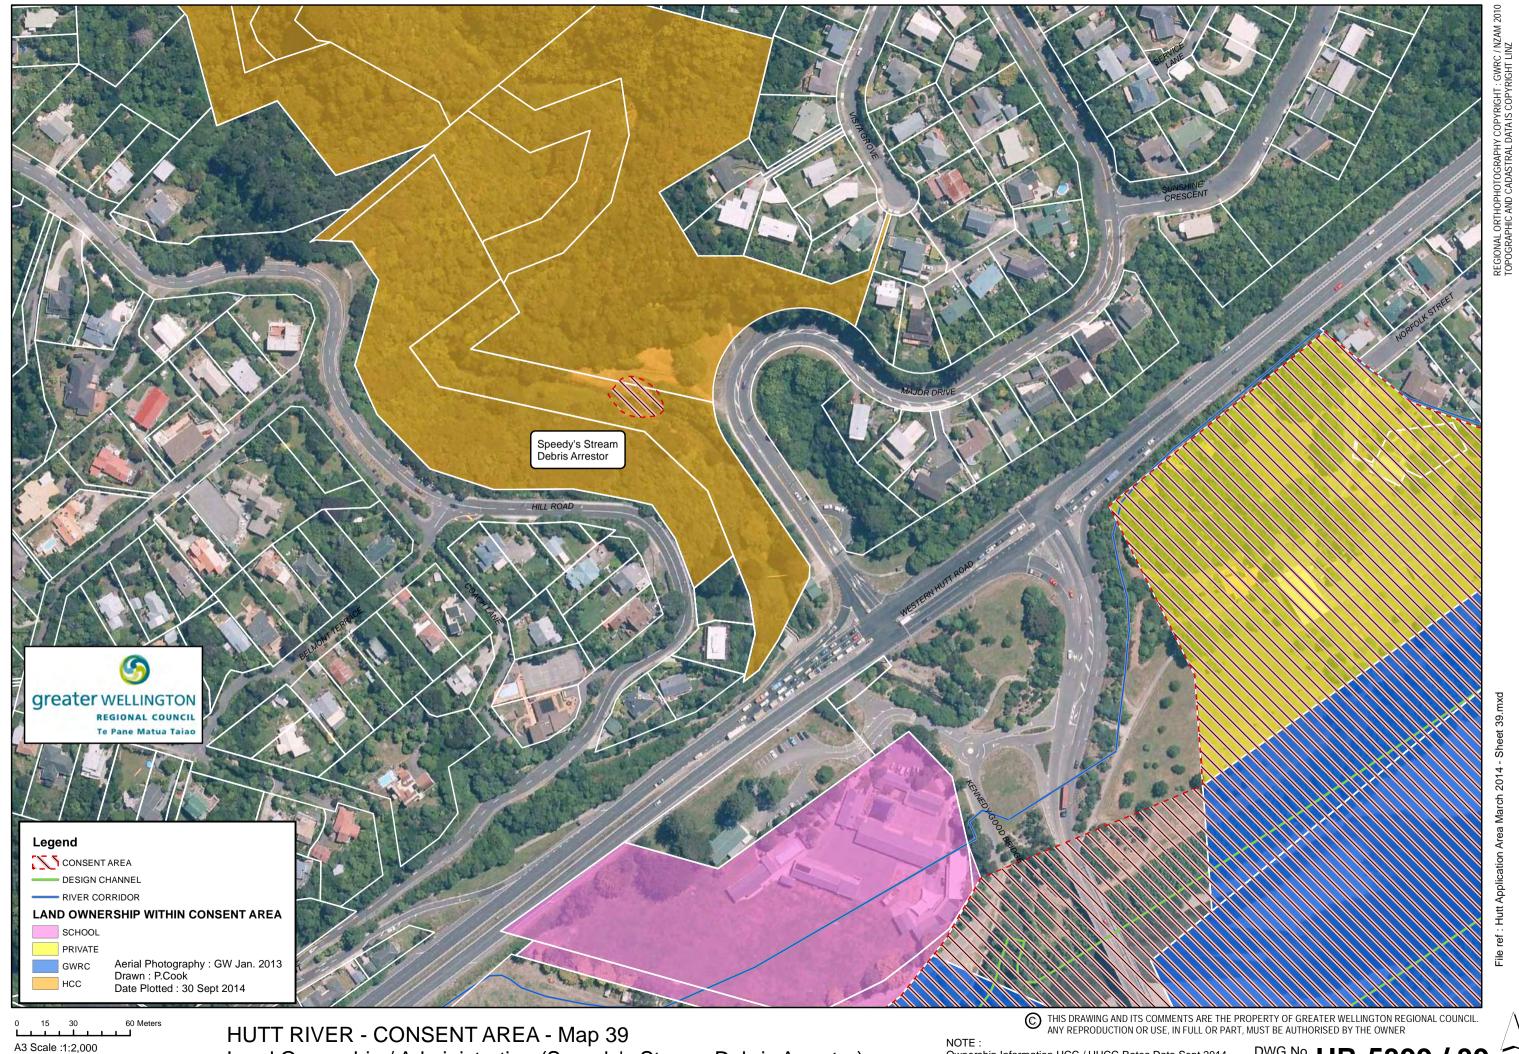

014







A3 Scale :1:2,500

NOTE : Ownership Information HCC / UHCC Rates Data Sept 2014

DWG No. HR-5399 / 25 N



Ownership Information HCC / UHCC Rates Data Sept 2014



NOTE : DWG No. Properties of the DWG No.



NOTE : Ownership Information HCC / UHCC Rates Data Sept 2014



DWG No. HR-5399 / 30 N







**HUTT RIVER - CONSENT AREA - Map 33** Land Ownership / Administration (River Mouth to Gillespies Road)



A3 Scale :1:2,500

NOTE : Ownership Information HCC / UHCC Rates Data Sept 2014 DWG No. HR-5399 / 34 N



DWG No. HR-5399 / 35 N





**HUTT RIVER - CONSENT AREA - Map 37** Land Ownership / Administration (Te Mome Stream Mouth to Bracken Street)

A3 Scale :1:2,500

NOTE:
Ownership Information:
HCC / UHCC Rates Data Sept 2014

DWG No. HR-5399 / 37 N





DWG No. HR-5399 / 38 N



Land Ownership / Administration (Speedy's Stream Debris Arrestor)

NOTE : Ownership Information HCC / UHCC Rates Data Sept 2014

DWG No. HR-5399 / 39 N



DWG No. HR-5399 / 40 N