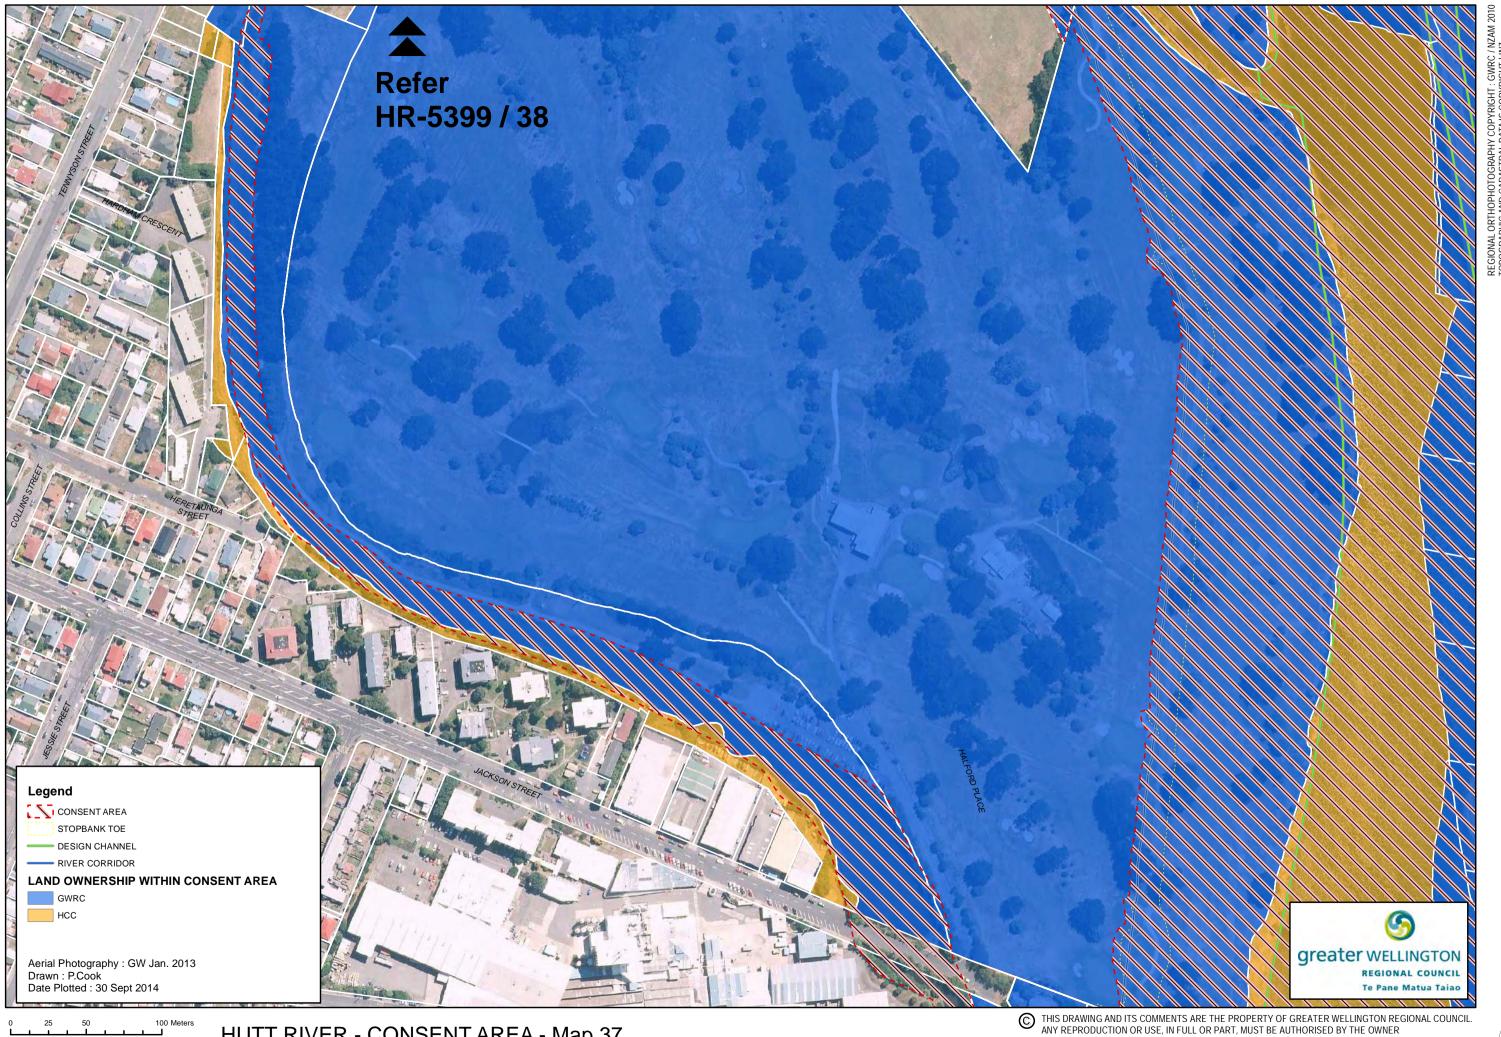

A3 Scale :1:2,500

NOTE : Ownership Information HCC / UHCC Rates Data Sept 2014 DWG No. HR-5399 / 34 N

DWG No. HR-5399 / 35 N

**HUTT RIVER - CONSENT AREA - Map 37** Land Ownership / Administration (Te Mome Stream Mouth to Bracken Street)