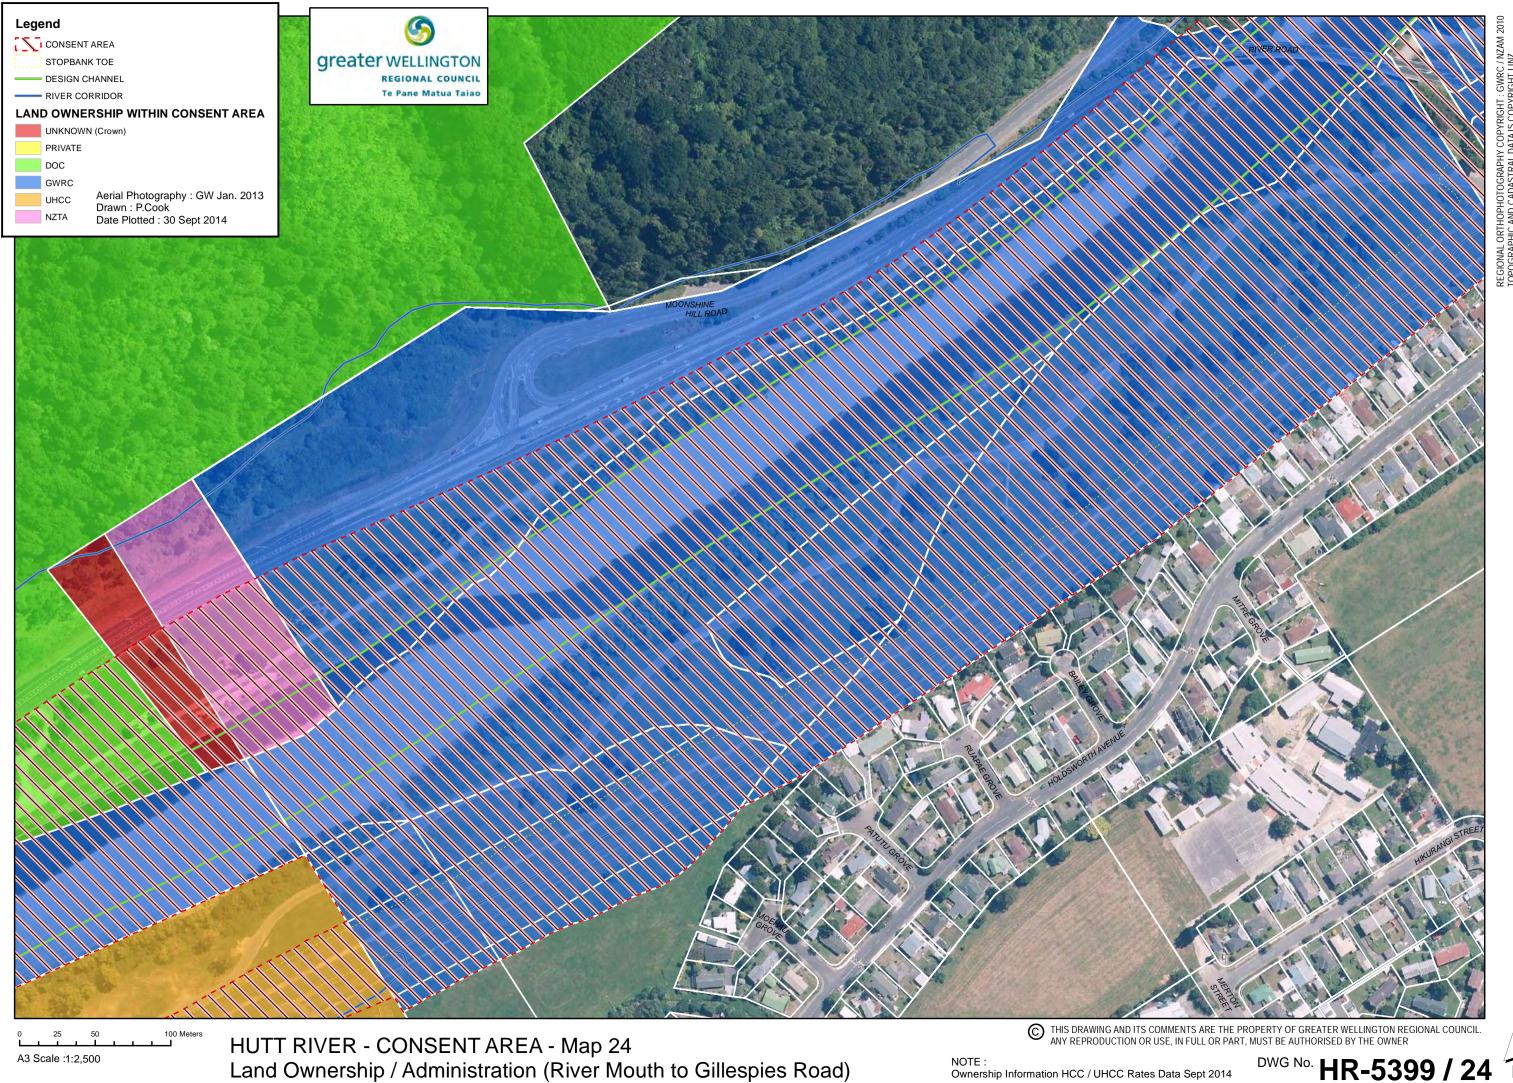

A3 Scale :1:2,500

NOTE : Ownership Information HCC / UHCC Rates Data Sept 2014

 $\bigwedge_{\mathbf{N}}$ 











A3 Scale :1:2,500

NOTE : Ownership Information HCC / UHCC Rates Data Sept 2014

DWG No. HR-5399 / 10 N



A3 Scale :1:2,500







DWG No. HR-5399 / 14 N



A3 Scale :1:2,500

DWG No. HR-5399 / 15 N NOTE : Ownership Information HCC / UHCC Rates Data Sept 2014



A3 Scale :1:2,500

DWG No. HR-5399 / 16 N



DWG No. HR-5399 / 17 N



A3 Scale :1:2,500

NOTE : Ownership Information HCC / UHCC Rates Data Sept 2014



A3 Scale :1:2,500

NOTE : Ownership Information HCC / UHCC Rates Data Sept 2014 DWG No. HR-5399 / 19 N



NOTE : Ownership Information HCC / UHCC Rates Data Sept 2014 DWG No. HR-5399 / 20 N





NOTE : Ownership Information HCC / UHCC Rates Data Sept 2014







A3 Scale :1:2,500

NOTE : Ownership Information HCC / UHCC Rates Data Sept 2014

DWG No. HR-5399 / 25 N



Ownership Information HCC / UHCC Rates Data Sept 2014



NOTE : DWG No. Properties of the DWG No.



NOTE : Ownership Information HCC / UHCC Rates Data Sept 2014



DWG No. HR-5399 / 30 N







**HUTT RIVER - CONSENT AREA - Map 33** Land Ownership / Administration (River Mouth to Gillespies Road)



A3 Scale :1:2,500

NOTE : Ownership Information HCC / UHCC Rates Data Sept 2014 DWG No. HR-5399 / 34 N



DWG No. HR-5399 / 35 N





**HUTT RIVER - CONSENT AREA - Map 37** Land Ownership / Administration (Te Mome Stream Mouth to Bracken Street)

A3 Scale :1:2,500

NOTE:
Ownership Information:
HCC / UHCC Rates Data Sept 2014

DWG No. HR-5399 / 37 N





DWG No. HR-5399 / 38 N



Land